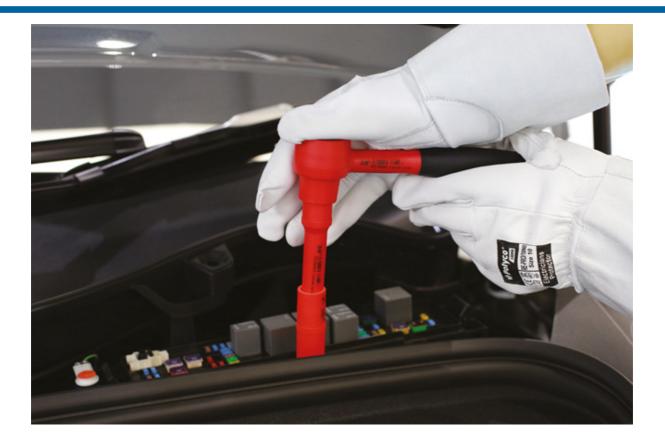

## Insulated Socket 1/2"D 17mm

A 17mm insulated socket, designed to protect up to 1000V for use on hybrid and electric vehicles. VDE certified.