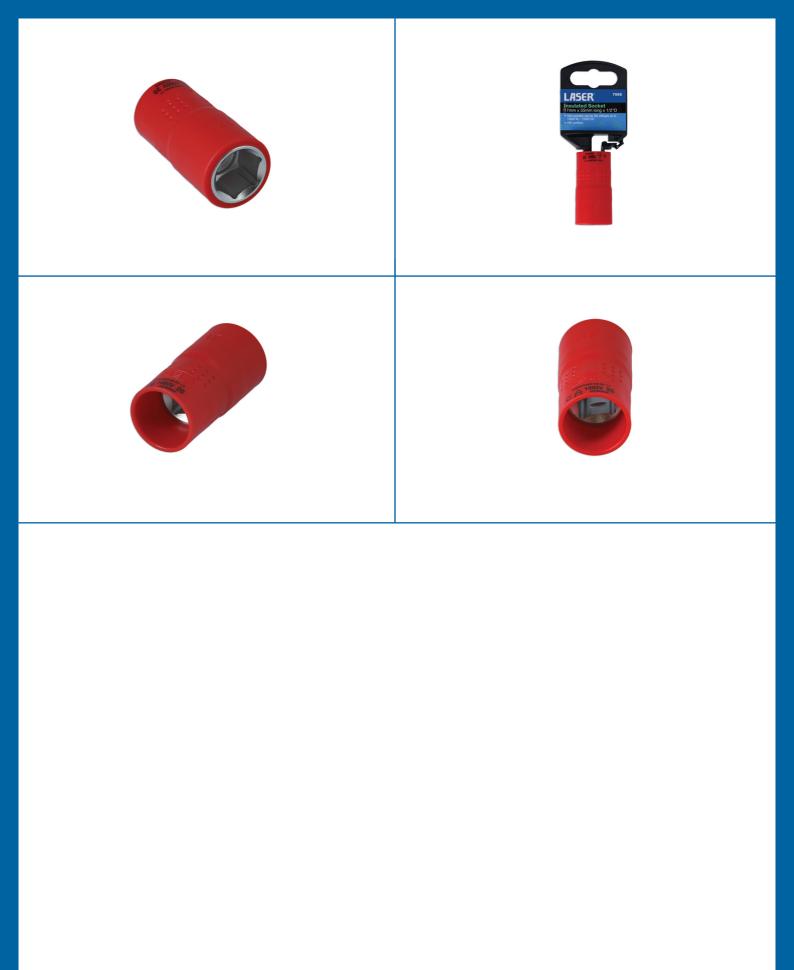

## Insulated Socket 1/2"D 17mm

A 17mm insulated socket, designed to protect up to 1000V for use on hybrid and electric vehicles. VDE certified.

## Additional Information

- Size: 17mm x 55mm long x 1/2"D.
- Safe operator use for live voltages up to 1000V AC / 1500V DC.
- VDE certified. IEC60900 approved for 1000V safe working.
- Part of a range of standard insulated sockets. For other sizes, please see Laser Part Nos. 7988 (10mm), 7989 (11mm), 7990 (12mm), 7991 (13mm), 7992 (14mm), 7993 (15mm), 7994 (16mm), 7996 (18mm), 7997 (19mm).
- 1/2"D Deep insulated socket range available please see Laser Part Nos. 7949 (10mm), 7950 (11mm), 7951 (12mm), 7952 (13mm), 7953 (14mm), 7954 (16mm), 7955 (17mm), 7956 (18mm), 7957 (19mm).